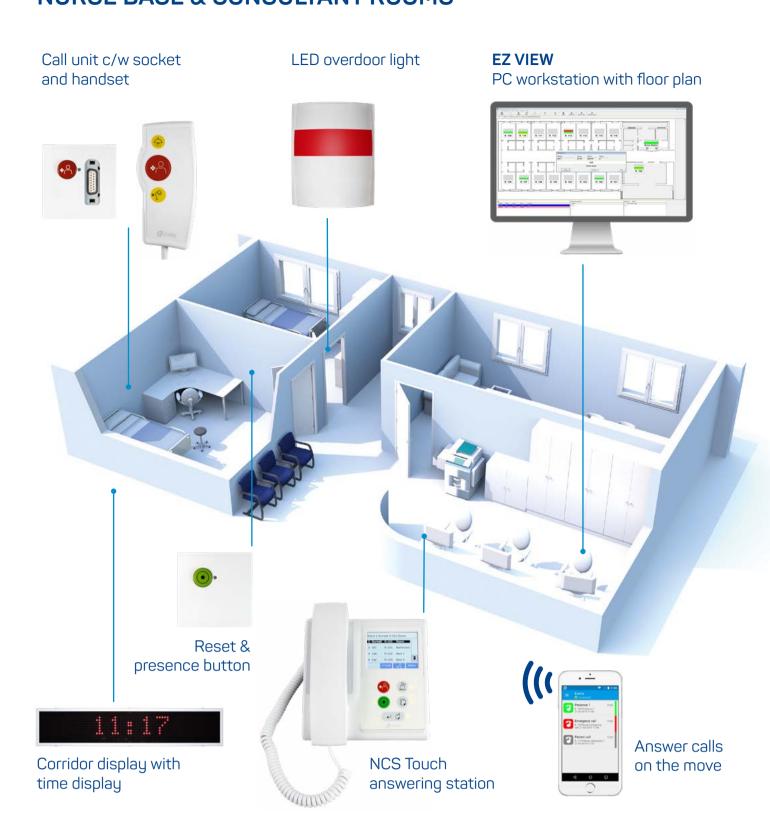

# PATIENT ROOM WITH SPEECH - BEDHEAD TRUNKING FOR TWO BEDS MENTAL HEALTH APPLICATIONS PREMISES

EZ CARE room components can be easily integrated into modern day care environments

# Vandal resistant ceiling receiver emergency triggers Reset/Presence Vandal resistant LED overdoor light call unit light button

**EZ CARE** is often employed in mental health clinics, psychiatric, forensic and prison facilities too. Our robust and super reliable components have been especially developed for this sector.