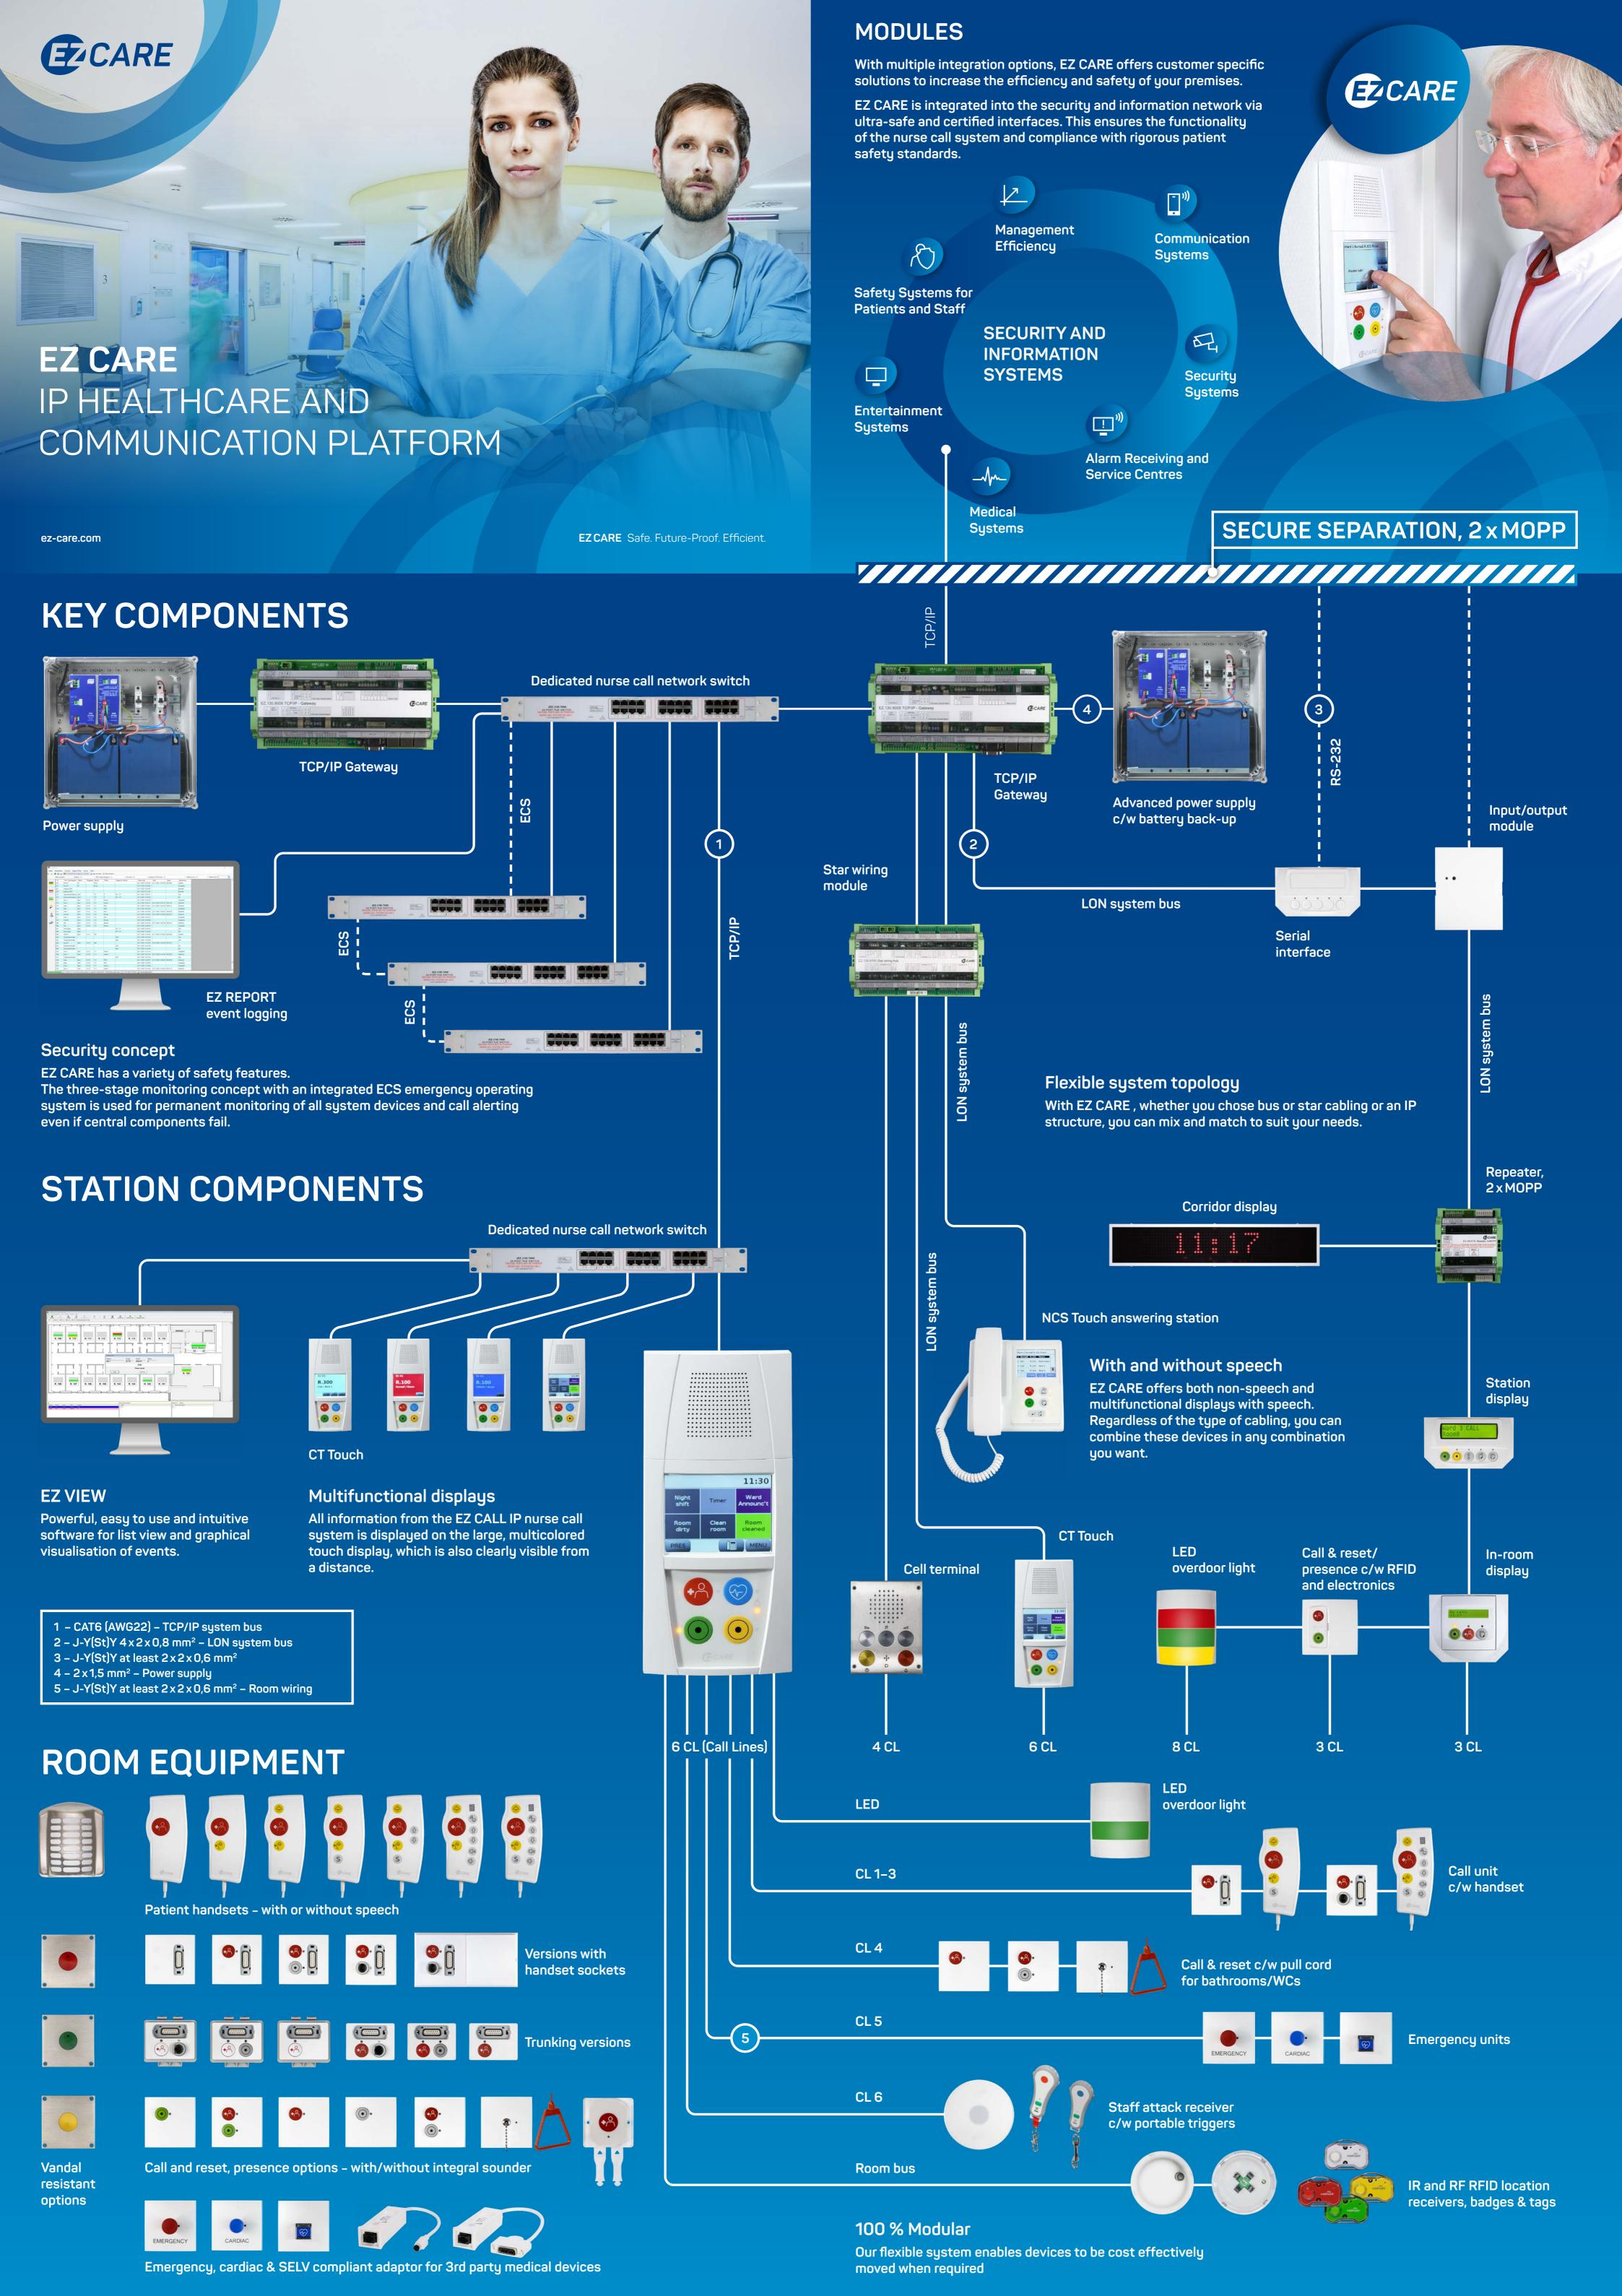

# **NURSE BASE & CONSULTANT ROOMS**

Receiving and managing calls is facilitated by EZ CARE displays. There are many ways to do so in easy, intuitive and time saving ways.

Quality management

ÖZS

CERTIFICATE