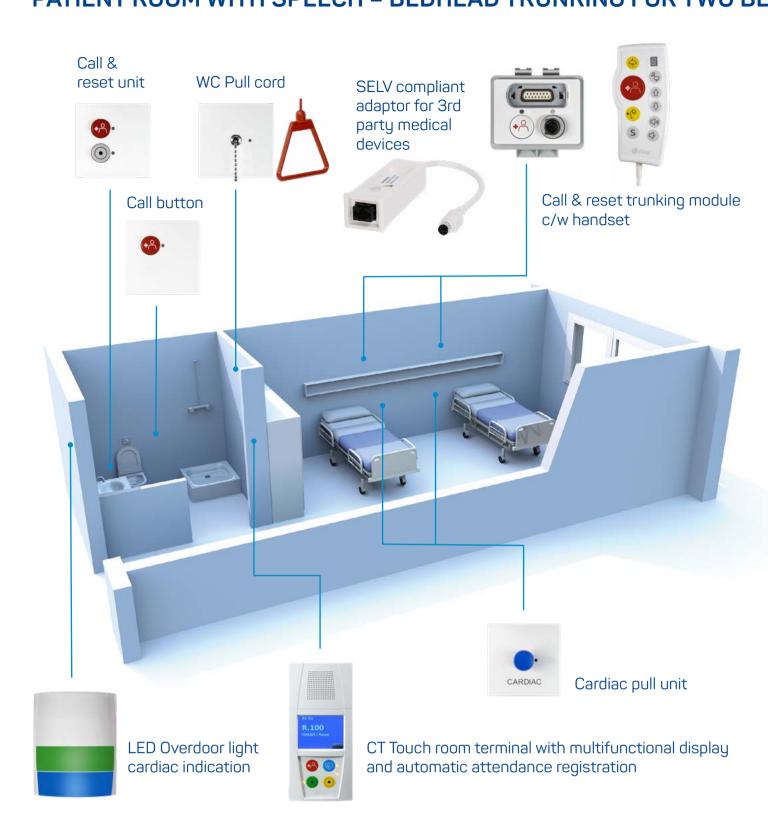

# NURSE BASE C/W REAL TIME LOCATION

Integrating real-time location makes it easier to find colleagues and equipment quickly to save time and money. Combining of proven infrared and radio technology improves accuracy, safety whilst avoiding the need for recalibration.