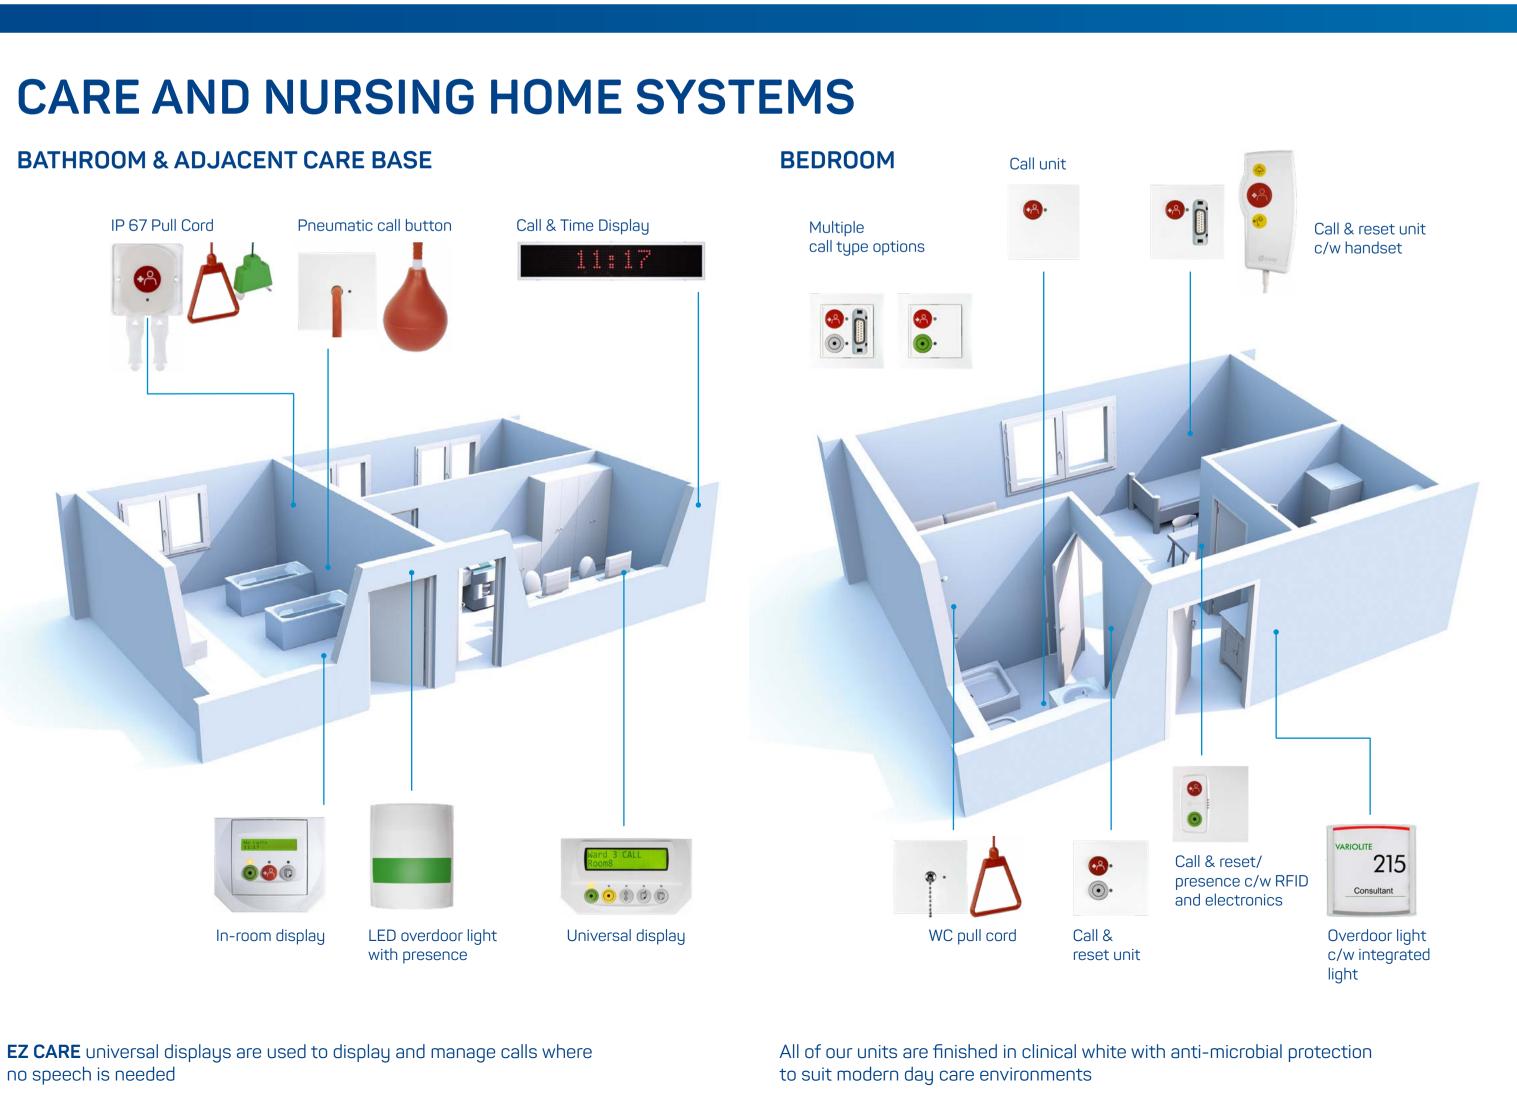

# PATIENT ROOM WITH SPEECH - BEDHEAD TRUNKING FOR TWO BEDS MENTAL HEALTH APPLICATIONS PREMISES

EZ CARE room components can be easily integrated into modern day care environments