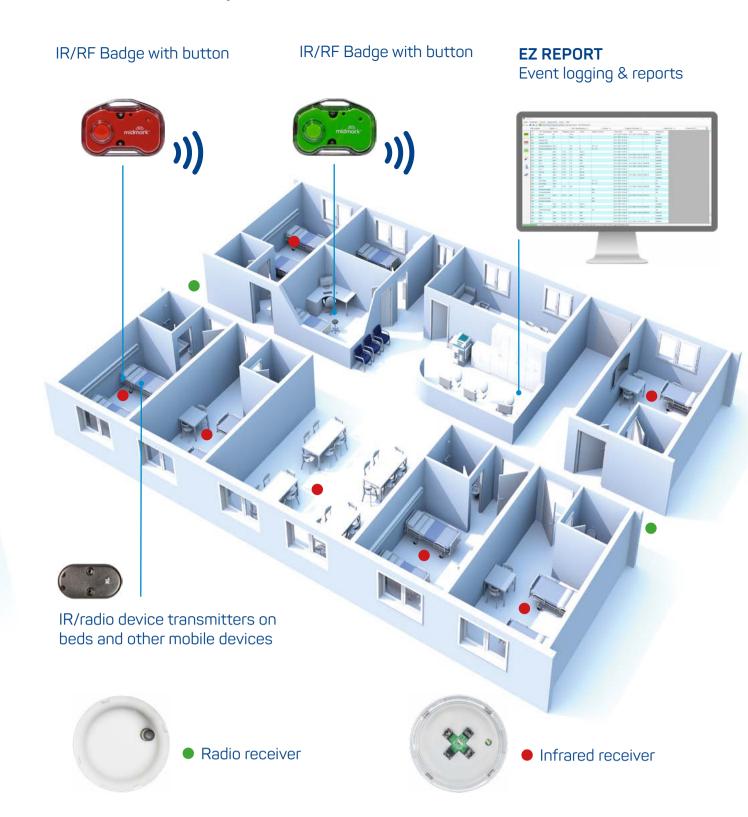

# NURSE BASE C/W REAL TIME LOCATION

Integrating real-time location makes it easier to find colleagues and equipment quickly to save time and money. Combining of proven infrared and radio technology improves accuracy, safety whilst avoiding the need for recalibration.